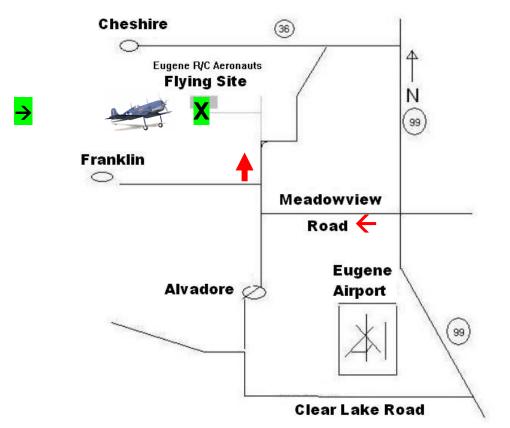

## turn west on Meadowview then right on Alvadore Rd, at the curve leave road to driveway. Halfway to house turn left