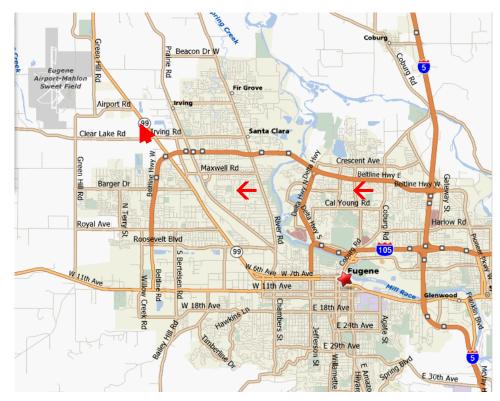

## Eugene RC Aeronauts Flying Field Map

From 15
Take
Exit # 195
(Belt Line)
West to
Exit # 6
(Hwy 99)
Turn North
Onto Hwy 99